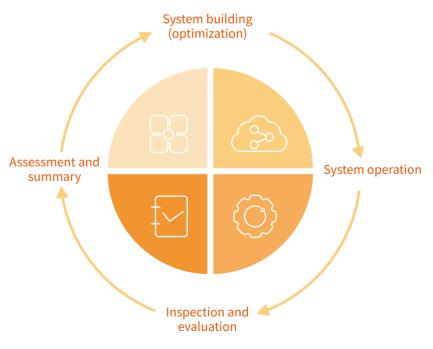

# 👾 Internal control and risk management

To implement the compliance system, the Company has established an internal control organization system, and a PDCA cycle system and internal control guarantee system to improve governance capabilities through a combination of examination and evaluation. In May 2020, the Company engaged a professional consulting firm to check and improve the internal control system of all companies within the scope of consolidated statements of Mango Excellent Media. The firm revised the Company's Internal Control Application Manual, and specifically formulated the Internal Control Application Manual for each first-level subsidiary considering the diversity of the business forms of the Company's first-level subsidiaries, which further strengthened the Company's internal control system construction.

# Organizational guarantee

The Company clarifies the scope of internal control evaluation in accordance with relevant regulatory requirements for internal control as well as operation & business models and risk management requirements. The goal is to better conduct the comprehensive evaluation on internal control design and operation.

# © Culture guarantee

The Company promotes and implements its internal control management system through newspapers, magazines, and intranet. Holding regular internal control training and strengthening ideological publicity to further improve the compliance awareness of employees.

# © System guarantee

The Company revises and improves existing systems based on the results of internal control. Meanwhile, the Company, through the information system, implements the results of internal control and effectively prevents internal control risks while accelerating the speed of decision-making and authorization.

# Procedure guarantee

The Company has built a closed-loop management model featuring "building operation - evaluation - rebuilding" . Regularly evaluating and testing the internal control, examining the businessrelated internal control manuals, systems, and procedures in each department, and formulating rectification plans based on the results of examination to ensure the integrity of the system. Meanwhile, according to the internal control evaluation and test results, the Company has established an internal control defects list. Each business department shall formulate a rectification plan based on the list, and acts strictly according to the deadline and responsibility person in the plan.

# Assessment guarantee

The Company gives full play the roles of internal control and assessment, sets up an assessment system, and provides incentives based on the assessment results to improve internal control.