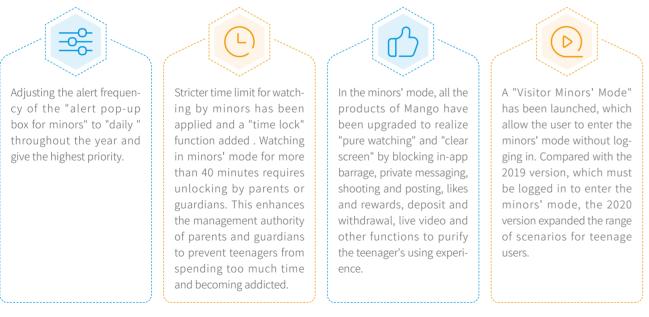

# Protection of minors

The Company, in accordance with the requirements on the minors' model of online video platforms, started its work in various aspects such as running, governing and using online video platforms in a civilized manner, actively promoting the normalization of Internet civilization and the education and guidance of green Internet access for minors, so as to provide a green, healthy, civilized and harmonious Internet environment for the majority of Internet users, especially minors. We will make concerted efforts to create a good Internet environment, enhance the sense of responsibility, and escort minors to establish good values.

Mango TV upgraded the product technology of "minors" mode

The Company also continuously implements stricter review regulations for the content published on the Mango TV platform, selects excellent children's programs that promote patriotism and heroes, focuses on providing children with high-quality content such as teaching courses, calligraphy and painting, parent-child education, humanities and history, etc., and optimizes the exclusive content pool of Mango TV minors' mode.