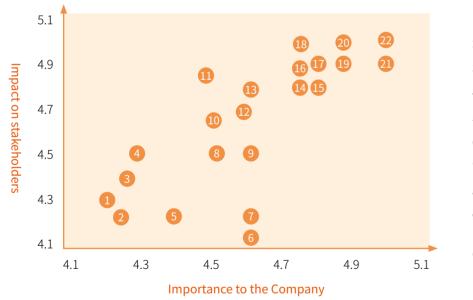

# © Materiality analysis

Mango Excellent Media has identified tasks and topics that have important impact on the Company and stakeholders. The following five actions have been taken: national macro policy guidance, domestic and foreign CSR standards research, industry benchmarking, stakeholder interview and research, and company development strategy planning. In 2020, the Company compiled the Questionnaire on Material Issues in Mango Excellent Media 2020 ESG Report, which prioritized substantive issues in the report according to their "importance to the Company" and their "impact on stakeholders", and further incorporated the content of the substantive issues into the content presented in this report.

12. Playing the role as a mainstream media

17. Information disclosure

21. Anti-corruption

16. Providing quality content

20. Investor relations

18. User privacy protection

22. Data security