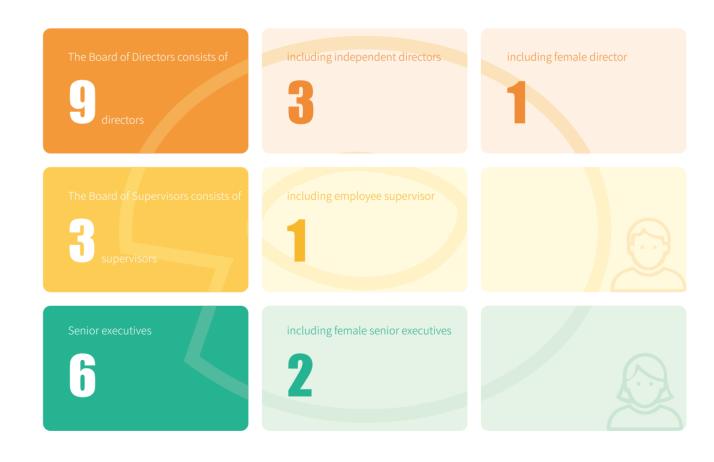

# Mechanism of General Meeting of Shareholders, Board of Directors, Board of Supervisors

The Company constantly improves the corporate governance structure according to the requirements of the Company Law of the People's Republic of China, Securities Law of the People's Republic of China, Governance Guidelines for Listed Companies, Rules Governing the Listing of Shares on GEM of Shenzhen Stock Exchange, and Guidelines of the Shenzhen Stock Exchange for Standardized Operation of Companies Listed on GEM. The Company has revised the corporate governance system with the Articles of Association as the core and complemented by specialized corporate governance systems such as the Rules of Procedure for the General Meeting of Shareholders, Board of Directors, Board of Supervisors. It continues to conduct in-depth rectification on internal standards and systems, promoting standardized operation and improving the level of corporate governance.

In 2020, the Company held 3 General Meeting of Stockholders, 7 meetings of the Board of Directors, 8 meetings of the Board of Supervisors, and 8 meetings of the Specialized Committee under the Board of Directors. All meetings were held in compliance with due procedures. In the middle of such meetings, the Company has provided full and detailed information to allow shareholders and directors to fully understand the issues to be considered; strictly complied with the notification time limit for meetings. In case of urgent meetings, proposals for exempting notification time limit would be submitted; issues on the General Meeting of Shareholders were voted both online and offline to effectively protect the legitimate rights and interests of all shareholders.