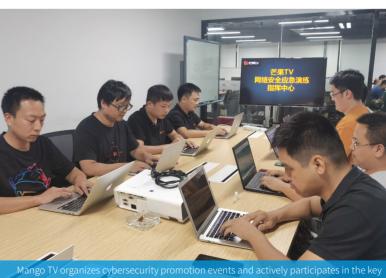

Mango TV has formulated management systems such as "Mango TV Network Security Manual" and "Mango TV Security Management System for Business System" according to the Information Security Management System (ISO/IEC 27001:2013); in addition, Mango TV has actively participated in competitions and experience exchanges to continuously improve its data security management level. In 2020, Mango TV participated in the 2020 "Huxiang Cup" cybersecurity emergency drill held by the Hunan Provincial Cyberspace Administration Office to improve its cybersecurity emergency response capability; in addition, Mango TV's data security management-related technicians won the first prize in the Hunan Provincial Security Technical Expert Competition and the third prize in the National Broadcasting Technical Expert Competition.