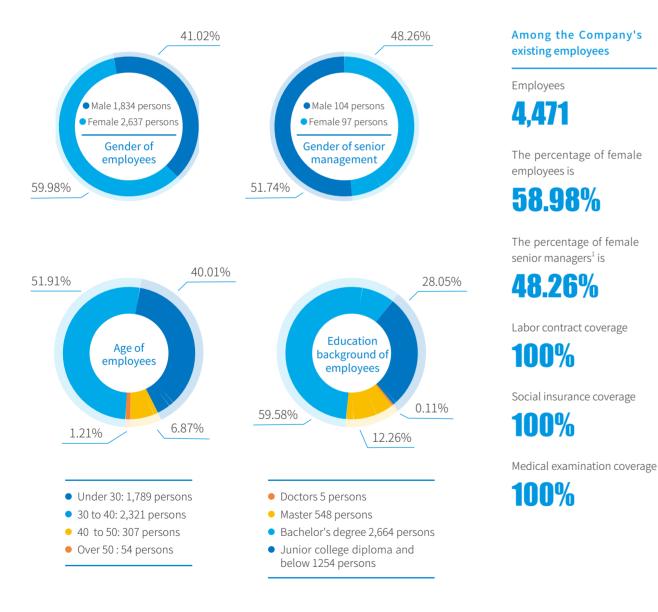

# Our performance

Mango TV's overall user satisfaction was 88.32%, and its overseas users reached more than 30 million. The Company's core business system once again passed the level-3 evaluation on national network security level protection. The Company invested RBM 1.79 million yuan in staff training, with training satisfaction of 95.80%.