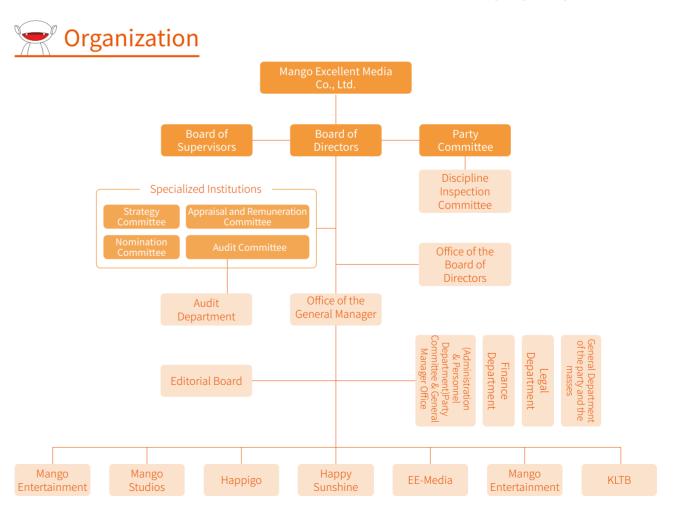

# Responsibility management

# Governance

To align major decisions with basic ESG principles, the top management of Mango Excellent Media and its subsidiaries have participated in ESG decision-making. To promote the integration of sustainable development concepts, Mango Excellent Media has established an ESG management structure and hired a third-party consulting company to analyze the ESG status of the Company and its subsidiaries. Through field visits and questionnaire survey, the consulting company has proposed improvement suggestions to the existing ESG concepts, management and measures. Meanwhile, Mango Excellent Media has invited professional CSR consulting companies to carry out social responsibility training on staff so as to enhance their ability to perform CSR responsibilities.