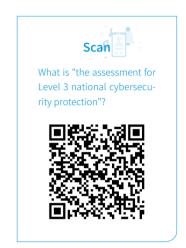

# 👾 Ensuring data security with advanced technology

The Company strictly complies with the Cybersecurity Law of the People's Republic of China, Regulations of the People's Republic of China on Safety Protection of Computer Information Systems and relevant regulations related to national cybersecurity level protection to ensure safe broadcasting, implements cybersecurity responsibilities, improves cybersecurity prevention capabilities, and safeguards national security, social stability and the legitimate rights and interests of users. In 2020, the Company's core business system passed the assessment for Level 3 national cybersecurity protection once again and obtained the register certificate approved and issued by the Ministry of Public Security; Happigo passed the ISO 27001 "Information Security Management System" certification.