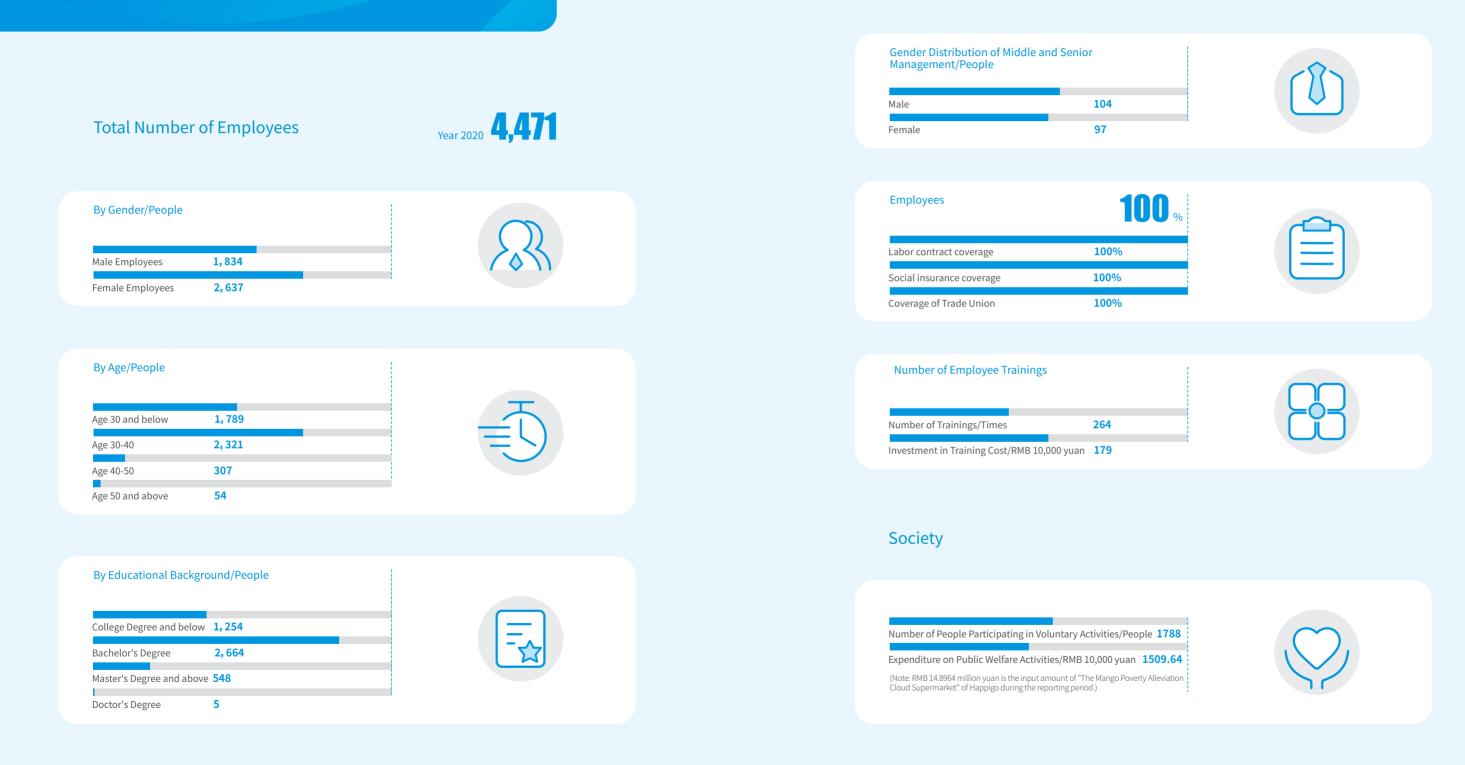

In 2020, the Party branch of Mango Studios was upgraded to the general Party branch. The Party Committee of Happigo and the General Party Branch of Mango Entertainment further optimized the organization of the Party branches according to business needs. After two years of hard work, all 24 Party branches of Mango Excellent Media have designated "staff with overlapping functions". The Party branches continue to improve their ability to discuss and decide business matters and work better as a cohesive force and a rallying point. An increasing number of new members have been attracted to join the Party. In 2020, 122 new Party members were recruited, and the proportion of Party members increased to 22.85%.