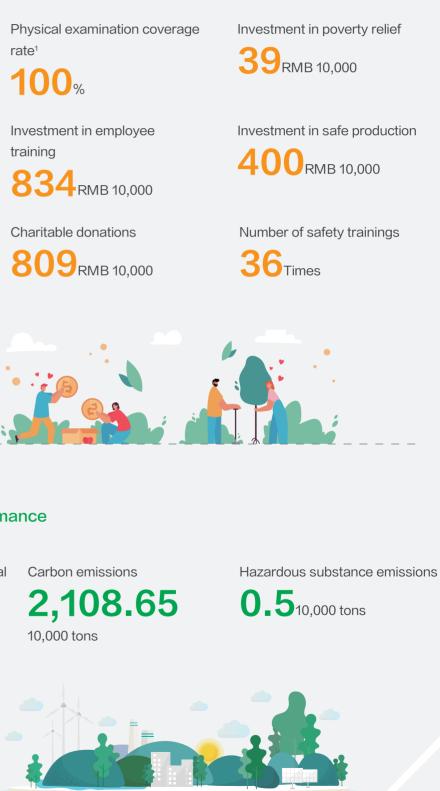

#### **Responsibility data**

Economic performance

Total assets 125.60 RMB 100 million

Operating revenue 171.29 RMB 100 million

Tax liability 5.59 RMB 100 million

Total profit 20.73RMB 100 million

#### Earnings per share

2.91<sub>RMB</sub>

Number of R&D personnel

2,770 Persons

Number of patents 1,130 Pieces

Investment in science and technological R&D 8.81 RMB 100 million

Customer satisfaction

#### Social performance

Current employees

4,779Persons

Labor contract signing ratio 100%

training

Social security coverage rate

100%

Percentage of female management 32%

## Revironmental performance

Total investment in environmental protection

50 RMB 10,000

Power consumption

**1,600**10,000 kW · h

<sup>1</sup>Refers to the full coverage of staff with determine posts, and medical examination is also available after undetermined posts have been fixed.