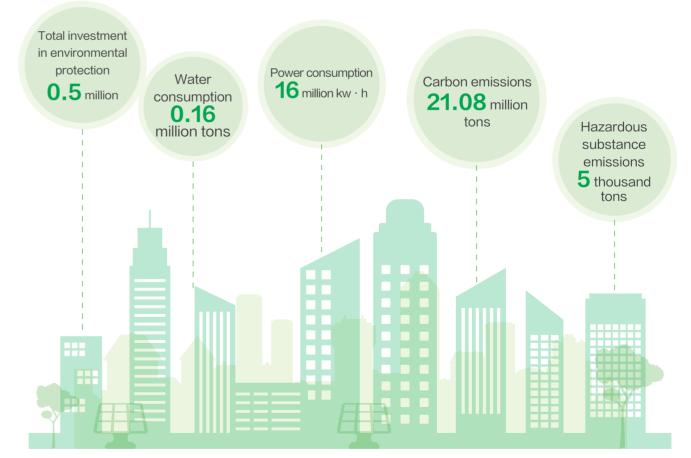

## Revironmental performance

Total investment in environmental protection

50 RMB 10,000

Power consumption

**1,600**10,000 kW · h

<sup>1</sup>Refers to the full coverage of staff with determine posts, and medical examination is also available after undetermined posts have been fixed.