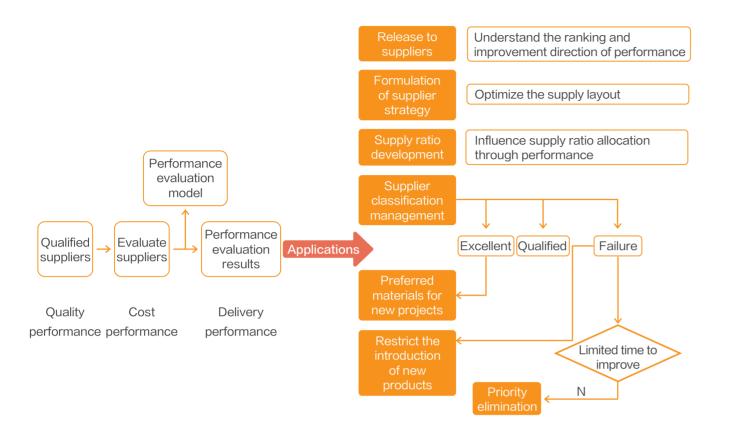

blems will be eliminated unconditionally regardless of the results of performance evaluation.

A Information on supply records

#### CVTE 2020 CSR REPORT

#### Supplier registration

|              | Business evaluation      |    |                     |  |  |
|--------------|--------------------------|----|---------------------|--|--|
|              | <br>Qualification review |    |                     |  |  |
|              | •                        | Þ  | On-site evaluation  |  |  |
|              | - ×                      | >  | Information change  |  |  |
|              | <br>E C                  | Dr | der delivery        |  |  |
|              | Perfor                   | m  | ance and assessment |  |  |
| ıpplier exit |                          |    |                     |  |  |



#### Supplier audit

In order to ensure the effectiveness of supplier introduction and consistency of product quality, the Company continuously improves the audit mechanism and requirements for suppliers, including routine audit, improvement audit, secondary production site audit, product expansion audit, change audit and other processes, so as to accurately and effectively assess supplier capabilities, identify problems in a timely manner and work with suppliers to develop improvement solutions. At the same time, the Company will adjust the cooperation plan of both parties in a timely manner for suppliers whose capabilities have improved or decreased.

#### Supplier responsibility management

In order to ensure that suppliers can continue to provide products that meet the required stand