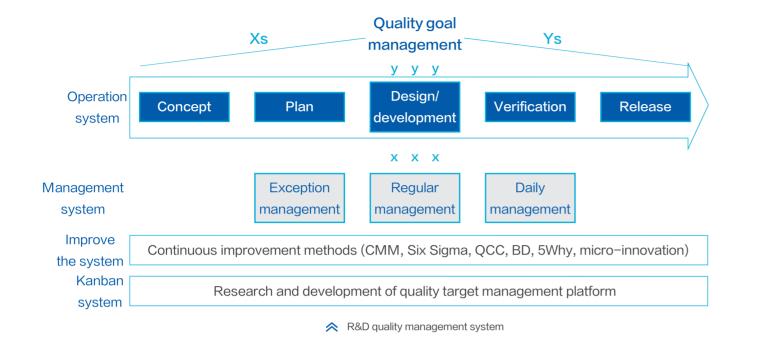

#### **R&D** quality management

The Company can achieve continuous supervision and improvement of all-process quality by taking advantage of R&D quality management system covering market positioning, R&D design and customer services, focusing on the quality control of processes at the stages of short, medium and long terms and facing the several scenario modes of daily management, regular management, abnormal management, etc.