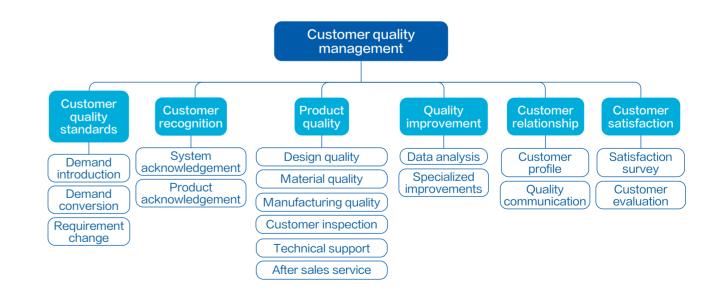

## **Quality management**

Constant improvement is the motivating force of keeping improving product quality and organizing healthy and sustainable development. The Company builds a product quality management framework covering customer process, main business process, IT system, etc. to constantly deepen and develop the quality culture of the Company. The Company has relatively improved industry chain layout and supply chain management capacity, and forms the core competitiveness of display driver, engineering manufacturing, guality control, to provide guality and supply chain of products with powerful guarantee. And meanwhile, the cost advantage of the Company becomes more obvious due to scale effect to ensure to provide customers with quality and higher cost performance products rapidly.