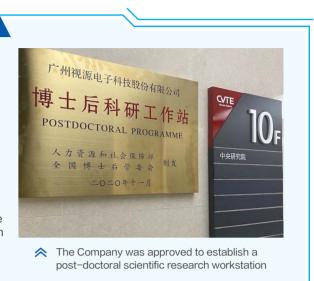

#### Approved to establish a post-doctoral scientific research workstation

In November 2020, the Company was authenticated and approved by the Ministry of Human Resources and Social Security of Huangpu District, Guangzhou City and National Post-Doctor Regulatory Commission to establish the post-doctoral scientific research workstation. In the next three years, Shiyuan postdoctoral scientific research workstation will gather experts at home and abroad to deeply research computer vision, speech signal information processing, biomedical signal processing, natural language processing and other key technologies in such multifield scenarios as future education, corporate service, medical health, intelligent domestic life, and promote the R&D and application of the next generation of innovation products and services by combining with the industrial advantages.