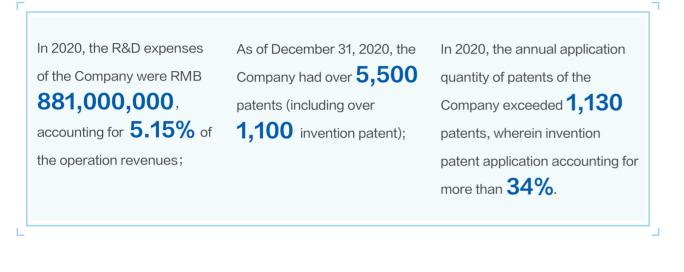

#### Innovation-driven development

The technical product, product innovation and service innovation always provide the Company with strong and powerful technical support and serve as the foundation of the sustainable development of the Company. The Company focused on the research and development investment. Since it went public, the Company has invested 3.1 billion RMB in research and development, which significantly strengthened the research and development capacity; we focused on the industry–university–research cooperation and established post–doctoral scientific research workstation to lay a profound foundation for the enduring innovation ability; we focused on production innovation to continuously improve the product quality, and carried out several quality strengthening training sessions that cover several businesses, and passed the ISO · 9001 quality management system certification; we focused on service innovation to constantly improve the service quality, and introduced the new–generation V5 series MAXHUB to provide users with personalized services from several aspects of product positioning, product modality, etc. As of December 31, 2020, CVTE owns over 5500 valid patents (including more than 1100 patents of invention). In 2020, the Company was approved to be a national enterprise technical center and listed as one of the national technological innovation demonstration enterprises of 2020

#### Earnings per share

2.91<sub>RMB</sub>

Number of R&D personnel

2,770 Persons

Number of patents 1,130 Pieces

Investment in science and technological R&D 8.81 RMB 100 million

Customer satisfaction