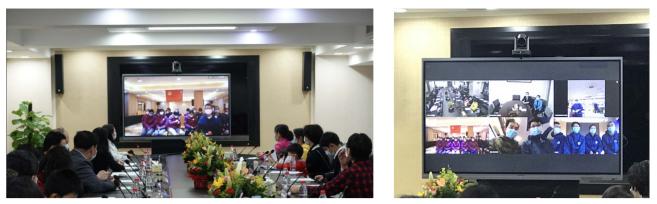

#### Assisting in "cloud anti-epidemic fight"

MAXHUB built an online doctor consultation, which may provide hospitals with solutions to solve transregional diagnosis, improve diagnosis and treatment quality and efficiency. After the breakout of pandemic, MAXHUB responded to the demands of the frontline hospital at the first time, connected the front and rear area, opened the second front online, providing more life channels for the battle determining the victory.

In February 2020, Guangde People's Hospital and the First  $\approx$ Affiliated Hospital of Wannan Medical College convened the MDT teleconsultation seminar through MAXHUB conference panel for the first time.

Shandong Weifang Municipal People's Hospital mastered the situation in the isolation area, provided guidance and support and reduced staff contact infection risks through MAXHUB.

➢ In March 2020, the leaders of Guangdong Provincial People's Hospital organized the relatives of the medical teams aiming for Hubei Province to connect with the "most beautiful heroines in harm's way" in this special period in the real-time video through MAXHUB conference panel.

#### Assisting in work and production resumption

To ensure safe "work and production resumption", several national ministries and committees adopted measures to collect and screen products used for the corporate antiepidemic management and cooperative office to form a reference contents of products for the work and production resumption of company, helping the enterprises to survive from the difficulty together. Wherein, CVTE MAXHUB conference panel was selected into the recommended directories of governments of several places, promoting the work and production resumption of enterprises in several industries at several places.