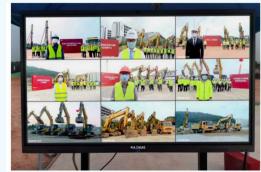

#### MAXHUB helps start mobilization meeting of the "the centennial of a hundred projects"

On February 28, 2020, the centennial of a hundred projects of Guangzhou Development District and Guangzhou High-tech Industrial Development Zone and the major project signature and mobilization activity of concentrated starting work in the first guarter of 2020 was held successfully, Yuan Longping, Zhong Nanshan and other 20 academicians, through video clips, expressed their appreciation and expectation for the future development of Guangzhou Development District and Guangzhou High-tech Industrial Development Zone.

At the venue, MAXHUB conference panel under the Company assisted the live streaming video connection between the main venue and parallel sessions throughout the process to finish the first large-scale online signature activity in Huangpu District, Guangzhou since the pandemic, and connected with several sites starting work in a real-time manner to actively promote the implementation of work and production resumption tasks in the first quarter of 2020.

∧ MAXHUB LED live streaming "on the screen" connects seven venues in a real-time manner