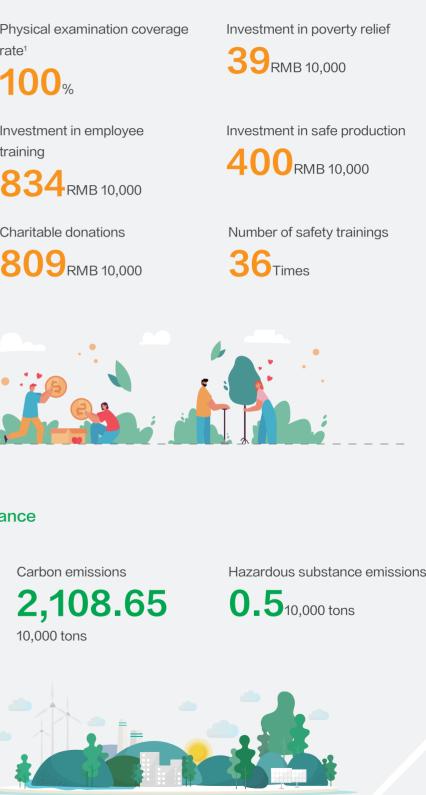

#### **Responsibility data**

Economic performance

Total assets 125.60 RMB 100 million

Operating revenue 171.29 RMB 100 million

Tax liability 5.59 RMB 100 million

Total profit 20.73RMB 100 million

#### Earnings per share

2.91<sub>RMB</sub>

Number of R&D personnel

2,770 Persons

Number of patents 1,130 Pieces

Investment in science and technological R&D 8.81 RMB 100 million

Customer satisfaction

#### Social performance

Current employees

4,779Persons

Labor contract signing ratio 100%

training

Social security coverage rate

100%

Percentage of female management 32%

## Revironmental performance

Total investment in environmental protection

50 RMB 10,000

Power consumption

**1,600**10,000 kW · h

<sup>1</sup>Refers to the full coverage of staff with determine posts, and medical examination is also available after undetermined posts have been fixed.