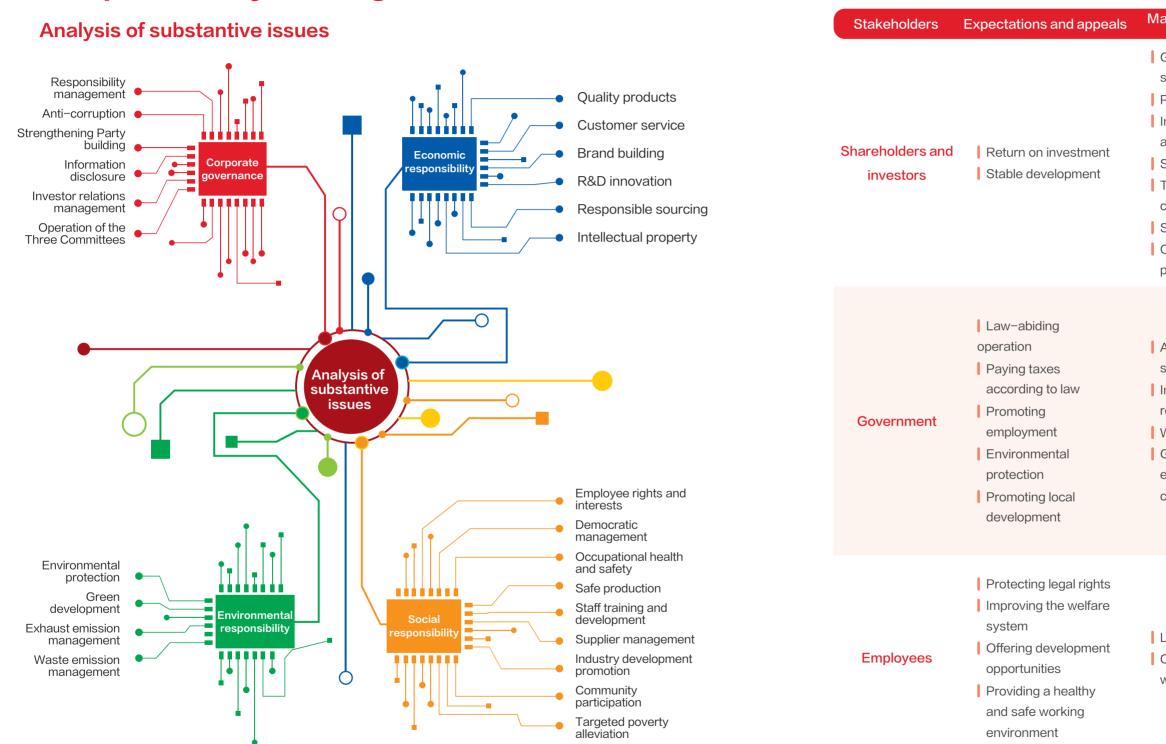

## **Communication among stakeholders**

| iin | co | ommu  | ni | cation |  |
|-----|----|-------|----|--------|--|
|     |    | hanne |    |        |  |

- General meeting of
- shareholders
- Periodic reports
- Interim
- announcement
- Survey on visitors
- Telephone
- conference
- Strategy meeting
- Online performance
- presentation
- Accepting
- supervision
- Information
- reporting
- Working meetings
- Government-
- enterprise
- cooperation

- Labor union
- Congress of
- workers and staff

- **Response initiatives**
- Information disclosure
- Compliance governance
- General meeting of shareholders
- Investor communication meeting
- Continuing to reward shareholders
- Responding to national strategies
- Compliance with laws and regulations
- Implementing policies
- Paying all taxes on time and in full
- Advancing compliance management
- Providing jobs
- Assisting community construction
- Strengthening staff training
- Creating a fair and equitable environment for development
- Organizing safety training
- Holding the congress of workers and staff

| Customers   | <ul> <li>High quality products</li> <li>Quality service</li> <li>Good after-sales<br/>service</li> </ul>                                | <ul><li>Customer service<br/>hotline</li><li>Customer<br/>satisfaction survey</li></ul>                                                                                                                       | <ul> <li>Quality management</li> <li>Product innovation</li> <li>Service innovation</li> <li>Improving the after-</li> </ul>                          |
|-------------|-----------------------------------------------------------------------------------------------------------------------------------------|---------------------------------------------------------------------------------------------------------------------------------------------------------------------------------------------------------------|-------------------------------------------------------------------------------------------------------------------------------------------------------|
| Suppliers   | <ul> <li>Open and fair<br/>procurement</li> <li>Good faith<br/>cooperation</li> <li>Mutual benefit and<br/>win-win</li> </ul>           | <ul> <li>Supplier</li> <li>collaboration</li> <li>platform</li> <li>Bidding platform</li> </ul>                                                                                                               | <ul> <li>sales service system</li> <li>Fair procurement</li> <li>Contract performance</li> <li>Strengthening supplier<br/>management</li> </ul>       |
| Community   | <ul><li>Supporting<br/>community public<br/>welfare undertakings</li><li>Promoting community<br/>employmen</li></ul>                    | <ul> <li>Building volunteer<br/>teams</li> <li>Organizing<br/>employees involved<br/>in community<br/>activities</li> </ul>                                                                                   | <ul><li>Carrying out community public welfare and volunteer activities</li><li>Targeted poverty alleviation</li></ul>                                 |
| Industry    | <ul><li>Fair competition</li><li>Promoting industry development</li></ul>                                                               | <ul> <li>Strategic cooperation</li> <li>Outbound investment</li> <li>Industry activities</li> </ul>                                                                                                           | <ul><li>Enhancing R&amp;D<br/>capabilities</li><li>Participating in industry<br/>activities and forums</li></ul>                                      |
| Environment | <ul> <li>Environmental<br/>protection</li> <li>Green development</li> <li>Energy conservation<br/>and emission<br/>reduction</li> </ul> | <ul> <li>Establishing<br/>environmental<br/>protection system</li> <li>Setting<br/>environmental<br/>protection<br/>indicators</li> <li>Keeping abreast<br/>of environmental<br/>protection trends</li> </ul> | <ul> <li>Reducing greenhouse gas emissions</li> <li>Reducing the consumption of energy and resources</li> <li>Disposing of hazardous waste</li> </ul> |